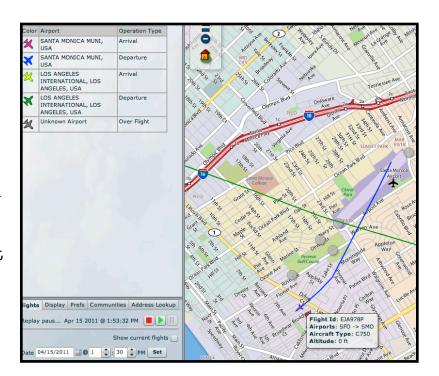

The screenshot to the left shows a landing. Note that the plane is approximately 30 ft. underground and many blocks outside the airport boundary when it comes to rest.

The jet landing pictured to the right illustrates the neighborhood's nightmare scenario of a runway overshoot by a jet aircraft.

Fortunately, this is just another WebTrak data error.

Above we see a good example of the issue with missing takeoff tracks. The track for this aircraft first appears when the aircraft is a considerable distance off shore.