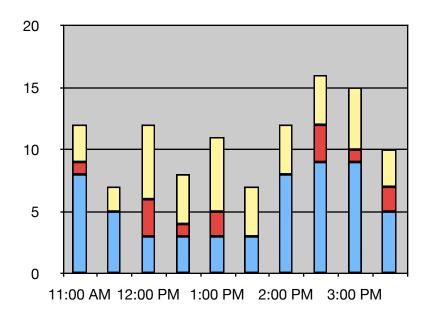

The chart below shows the distribution of these flights between the three categories over the day using the same color scheme. As in prior studies, the level of flight school traffic surges in the afternoon.