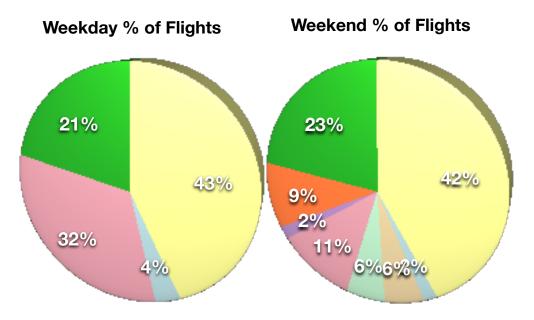

The pie chart on the left represents the results measured on this date, the one on the right shows the percentages for the prior study on a weekend day. By comparing the charts we can examine flight school differences between weekdays and weekend. As can be seen above, Justice Aviation's profile does not vary and consistently represents more flights than all the other identified flight schools put together with 43% of all flight school traffic on this date. On weekdays, American flyers comes next with 32%, although during the weekend their activity drops dramatically to just 11%. The un-traced local loop traffic appears to be essentially unchanged from the weekend levels. All other flight school traffic (with the exception of Skyward Aviation at 4%) drops to essentially zero during the weekdays according to this study.

The higher percentages for American Flyers during the weekdays may be indicative of a business that, as one would expect, operates primarily during business hours. The fact that the smaller flight schools operate mainly on the weekend suggests that they may have a more recreational nature to them than the two big schools. Justice

Aviation, and the un-traced loop traffic, appear to operate identically both within, and outside of, normal business hours.

Note that four aircraft are heavily represented in these results, acounting for 34% of all traffic on this date: