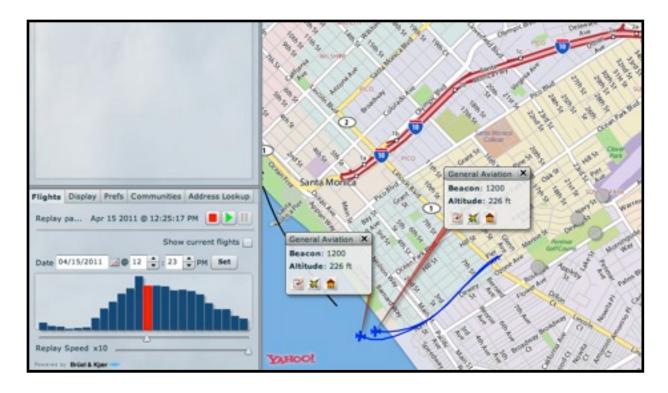

Finally the last screen shot below wins best pick of the day. This is actually a helicopter takeoff, but the system shows it as two identical prop planes flying close together at the same altitude.

The bottom line is that while WebTrak is a useful tool, its output cannot be considered in any way to be an accurate representation of what actually happened. This despite the fact that at the last airport commission meeting (March 28th) when presenting the new WebTrack system, Nicole Eib, a representative of Bruel & Kjaer (the firm that installed the SMO and LAX WebTrak systems) quoted the system accuracy as 99.9%. Clearly she was referring to the accuracy of the Google map data underlying the displays, and not to any of the aircraft symbols plotted on top of it by WebTrak.