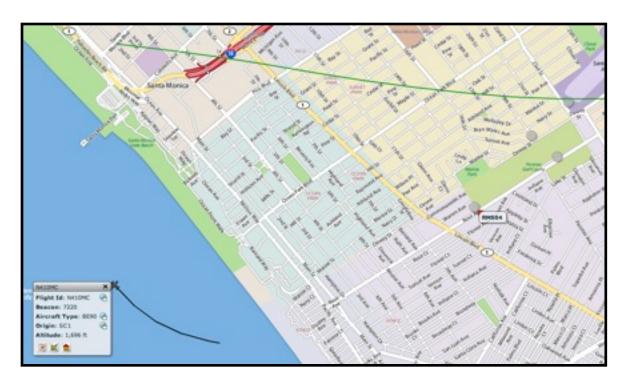

#### WebTrak Path Accuracy

Of the 109 flights detailed in the report, eight of the WebTrak tracks (7.5%) are missing entirely from the WebTrak record. As before, flight paths on landings for the most part drop out when the aircraft gets below around 350 ft., and flight paths on takeoff frequently miss the important section immediately after takeoff, thus rendering them of little use for determining flight path violations. We have documented the innacuracies in WebTrack paths previously, so we'll simply include some of our favorites for the day of this report by way of illustration:

The screenshot to the left shows a landing. Note that the plane is approximately 30 ft. underground and many blocks outside the airport boundary when it comes to rest.

The jet landing pictured to the right illustrates the neighborhood's nightmare scenario of a runway overshoot by a jet aircraft.