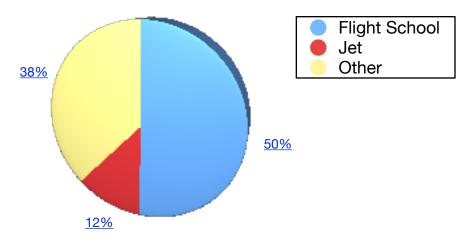

### Types of Use

For the purpose of this analysis, category 1 (Flight schools and training flights) included not only aircraft that could be directly tracked to flight school operators, but also flights that did more than one takeoff and landing within a one hour period. These flights are mostly flying round SMO's local loop in order to practice takeoffs and landings. Figure 1 below shows the breakdown of flight according to the three usage types defined above.

Figure 1 - Flight Breakdown by Usage Type

Fifty percent (50%) of the flights were flight school and training related, 38% were other prop traffic, and 12% were jet traffic. As in previous reports, we have ignored helicopter traffic (6 flights).