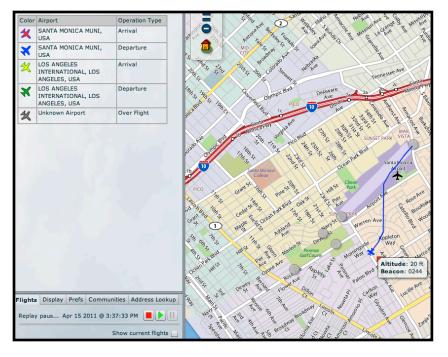

#### WebTrak Path Accuracy

Of the 109 flights detailed in the report, eight of the WebTrak tracks (7.5%) are missing entirely from the WebTrak record. As before, flight paths on landings for the most part drop out when the aircraft gets below around 350 ft., and flight paths on takeoff frequently miss the important section immediately after takeoff, thus rendering them of little use for determining flight path violations. We have documented the innacuracies in WebTrack paths previously, so we'll simply include some of our favorites for the day of this report by way of illustration:

The screenshot to the left shows a landing. Note that the plane is approximately 30 ft. underground and many blocks outside the airport boundary when it comes to rest.

The jet landing pictured to the right illustrates the neighborhood's nightmare scenario of a runway overshoot by a jet aircraft.